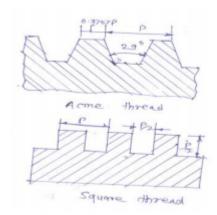

## **Question:**

Draw neat labeled sketches of Acme and square thread profile and state its relative characteristics.

## **Answer:**

Characteristics of Acme thread: (i)thread angle is 290 (ii) permit the use of split nut (iii)easy to manufacture (iv) max. bursting pressure on the thread Characteristics of Square thread: (i) zero profile thread angle (ii) minimum bursting pressure on the nut