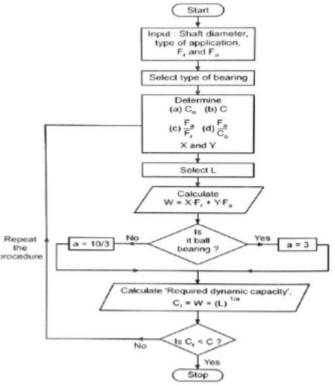

## **Question:**

State the steps involved in selection of a proper ball bearing from a manufacturer's catalogue.

## **Answer:**

Steps Involved in selection of a proper ball bearing from Manufacture's Cataloge

Note: It is not necessary to provide the above design procedure in a flow chart. Even if student enlistis the steps in a proper sequence, shall be given due credit.