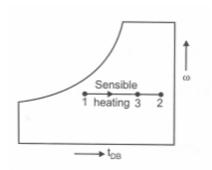

## **Answer:**

Psychometric chart representing various psychometric processes:

i) Sensible Heating

ii) Sensible Cooling with dehumidification