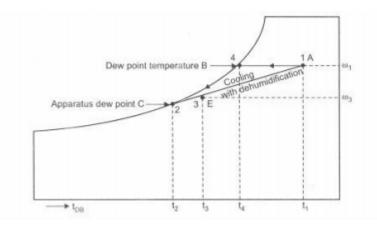

## **Answer:**

Psychometric chart representing various psychometric processes:

i) Sensible Heating

ii) Sensible Cooling with dehumidification