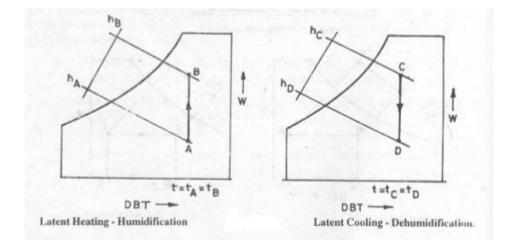

Published on *Mechanical Engg Simple Notes*, *Solved problems and Videos* (https://mechdiploma.com)

<u>Home</u> > Draw psychrometric chart with all the property lines and represent following psychrometric.....

Draw psychrometric chart with all the property lines and represent following psychrometric.....

## **Question:**

Draw psychrometric chart with all the property lines and represent following psychrometric processes: i) Sensible heating ii) Sensible cooling with dehumidification iii) Humidification iv) Dehumidification.

## **Answer:**

Psychometric chart representing various psychometric processes:

i) Sensible Heating



ii) Sensible Cooling with dehumidification



## iii) Humidification

## iv) Dehumidification